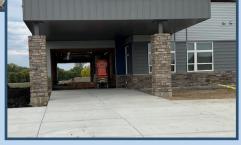

Wednesday afternoon we began undoing the campground sewer and water lines and by 4:30 the only one left in the campground was Dan who wasn't leaving until Thursday morning.

Dave Wusterbarth was there some this week. I included a picture of the scupper and downspout he installed. He is also working on trimming and capping the rubber roof over the parapet wall.