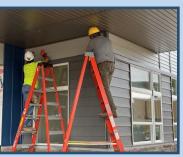

## Hi volunteers and other interested parties,

I included a picture of Mike and Dan putting in the last piece of siding on Tuesday morning. We were all glad to finally finish that project! The rest of Tuesday and part of Wednesday we put In the 21 pieces of PVC trim between the windows. There's a picture included of that also because some were wondering what we were going to do about that unusual detail.