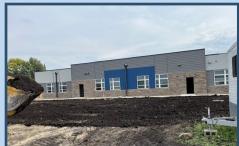

All of the sidewalks and curbs were finished this week also and when I was back on Friday the dirt movers were putting the finishing touches on the landscape.

Drywall hangers started on Thursday. They estimate it will take them 12 days to hang it and 8 days to finish it.