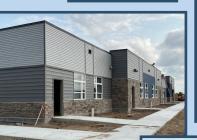

## Hi volunteers and other interested parties,

I included a picture of Mike and Dan putting in the last piece of siding on Tuesday morning. We were all glad to finally finish that project! The rest of Tuesday and part of Wednesday we put In the 21 pieces of PVC trim between the windows. There's a picture included of that also because some were wondering what we were going to do about that unusual detail.