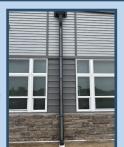

Wednesday afternoon we began undoing the campground sewer and water lines and by 4:30 the only one left in the campground was Dan who wasn't leaving until Thursday morning.

Dave Wusterbarth was there some this week. I included a picture of the scupper and downspout he installed. He is also working on trimming and capping the rubber roof over the parapet wall.